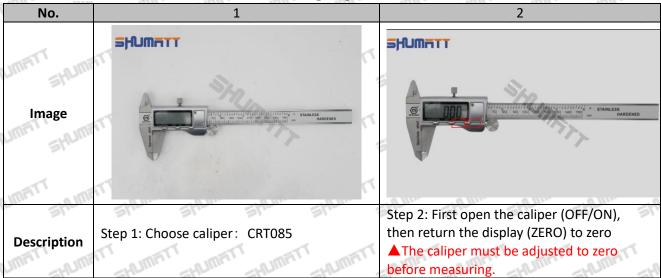

## 2.1. 095031-6340 Injector Valve Stem Measuring Tools

Mob/Whatsapp: +86 13410541523 Tel: +8675523215133

Email: ruby@shumatt.com Website: www.shumatt.com

Pic No.3

| 1. Inner diameter measuring claw      | 7. inch/mm metric and inch conversion button |  |  |  |  |
|---------------------------------------|----------------------------------------------|--|--|--|--|
| 2. Limit screw 8. OFF/ON power button |                                              |  |  |  |  |
| 3. Battery installation place         | 9. ZERO button                               |  |  |  |  |
| 4. Ruler body                         | 10. Push roller                              |  |  |  |  |
| 5. depth measurement                  | 11. Button battery                           |  |  |  |  |
| 6. depth measurement                  | 13ho sho sho sho sho                         |  |  |  |  |

# 2.2. 095031-6340 Injector Valve Stem Measuring Steps