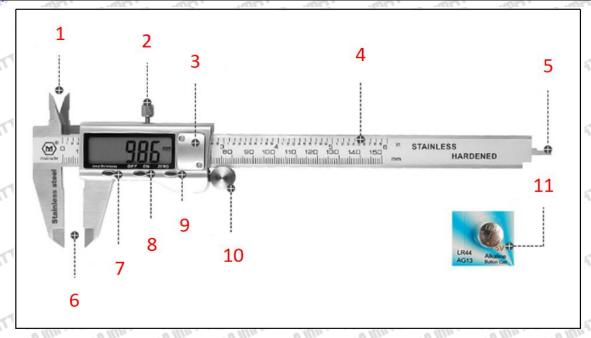

## 2.1. 095031-6340 Injector Valve Stem Measuring Tools

Mob/Whatsapp: +86 13410541523 Tel: +8675523215133

Email: ruby@shumatt.com Website: www.shumatt.com

Pic No.3

| 1. Inner diameter measuring claw      | 7. inch/mm metric and inch conversion button |  |  |  |  |
|---------------------------------------|----------------------------------------------|--|--|--|--|
| 2. Limit screw 8. OFF/ON power button |                                              |  |  |  |  |
| 3. Battery installation place         | 9. ZERO button                               |  |  |  |  |
| 4. Ruler body                         | 10. Push roller                              |  |  |  |  |
| 5. depth measurement                  | 11. Button battery                           |  |  |  |  |
| 6. depth measurement                  | 13ho sho sho sho sho                         |  |  |  |  |