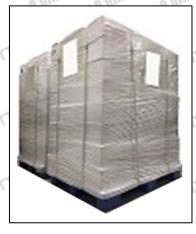

Pallet Shipping: Use fumigation free and recycling trays that meet export requirements, and use white wrapping protective film to wrap and bind with cable ties for the outside, such as picture No. 6, also, the products can be packaged according to customers' requirements.

Pic No. 5
International Express Packaging:
Wrapped with yellow tape after wrapping black protective film

Website: www.shumatt.com

Pic No. 6

**Pallet Shipping:** Use pallet that meet export requirements, and use white wrapping protective film to wrap and bind with cable ties