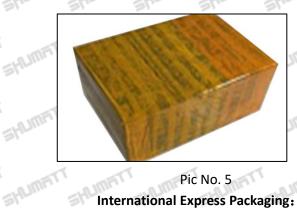

# 3.7. 095031-6340 Injector Valve Stem Packing

**Domestic Express Packaging:** Usually wrapped in waterproof scotch tape, such as picture No.4.

International Express Packaging: Wrapped with waterproof yellow tape after wrapping the black protective film, such as picture No. 5.

Pic No. 5
International Express Packaging:
Wrapped with yellow tape after wrapping black protective film

Website: www.shumatt.com

Pic No. 6

**Pallet Shipping:** Use pallet that meet export requirements, and use white wrapping protective film to wrap and bind with cable ties