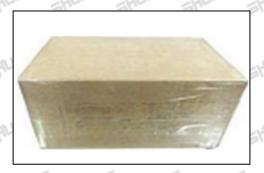

# 3.7. 095031-6340 Injector Valve Stem Packing

**Domestic Express Packaging:** Usually wrapped in waterproof scotch tape, such as picture No.4.

International Express Packaging: Wrapped with waterproof yellow tape after wrapping the black protective film, such as picture No. 5.

A Minors are prohibited from using transparent tape, yellow tape, black wrapping protective film, and white wrapping protective film to avoid personal injury.

Pic No. 4

Domestic Express Packaging:

Wrapped with transparent tape